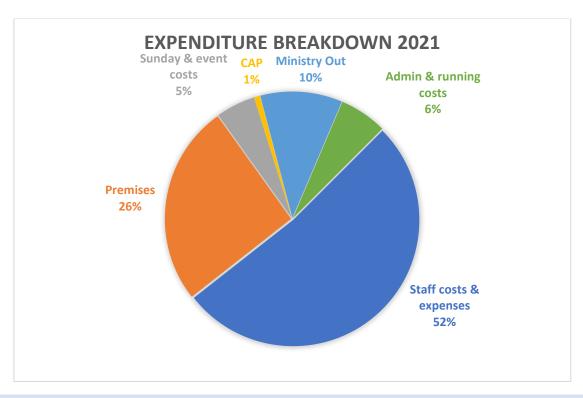

## Financial Update 2021

|                        |     | 2021    |     | 2020    |     | 2019    |
|------------------------|-----|---------|-----|---------|-----|---------|
| General                | 81% | 146,070 | 84% | 160,262 | 90% | 136,335 |
| Compassion             | 11% | 20,557  | 10% | 18,097  | 2%  | 3,130   |
| Property               | 7%  | 13,132  | 6%  | 11,631  | 8%  | 11,580  |
| Income Total           |     | 179,759 |     | 189,990 |     | 151,045 |
| % Increase (decrease)  |     | -5.69%  |     | 20.50%  |     | -3.72%  |
|                        |     |         |     |         |     |         |
| Expenditure            |     | 140,966 |     | 139,089 |     | 142,709 |
| Staff costs & expenses | 52% | 73,179  | 47% | 65,766  | 47% | 67,007  |
| Premises               | 26% | 36,235  | 26% | 35,971  | 30% | 42,447  |
| Sunday & event costs   | 5%  | 7,108   | 5%  | 7,521   | 5%  | 7,270   |
| SMDA                   | 1%  | 1,047   | 2%  | 3,035   | 5%  | 7,195   |
| Ministry Out           | 11% | 14,802  | 13% | 18,404  | 10% | 14,370  |
| Admin & running costs  | 6%  | 8,595   | 6%  | 8,392   | 3%  | 4,420   |
|                        |     |         |     |         |     |         |
| Surplus (Deficit)      |     | 38,793  |     | 50,901  |     | 8,336   |