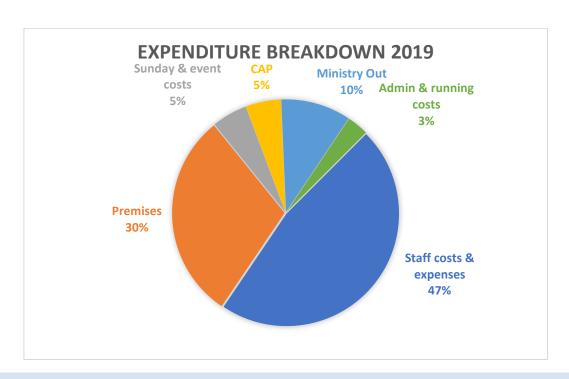

## Financial Update 2019

|                        |     | 2019    |     | 2018    |     | 2017     |
|------------------------|-----|---------|-----|---------|-----|----------|
| General                | 90% | 136,335 | 85% | 132,816 | 92% | 133,362  |
| Compassion             | 2%  | 3,130   | 5%  | 7,228   | 1%  | 1,694    |
| Property               | 8%  | 11,580  | 11% | 16,613  | 7%  | 9,480    |
| Income Total           |     | 151,045 |     | 156,657 |     | 144,536  |
| % Increase (decrease)  |     | -3.72%  |     | 7.74%   |     | -18.13%  |
|                        |     |         |     |         |     |          |
| Expenditure            |     | 142,709 |     | 154,552 |     | 154,770  |
| Staff costs & expenses | 47% | 67,007  | 48% | 74,485  | 49% | 76,252   |
| Premises               | 30% | 42,447  | 27% | 41,759  | 23% | 35,662   |
| Sunday & event costs   | 5%  | 7,270   | 6%  | 9,964   | 6%  | 9,506    |
| CAP                    | 5%  | 7,195   | 5%  | 7,630   | 5%  | 7,016    |
| Ministry Out           | 10% | 14,370  | 9%  | 14,540  | 13% | 19,580   |
| Admin & running costs  | 3%  | 4,420   | 4%  | 6,174   | 4%  | 6,754    |
|                        |     |         |     |         |     |          |
| Surplus (Deficit)      |     | 8,336   |     | 2,105   |     | (10,234) |